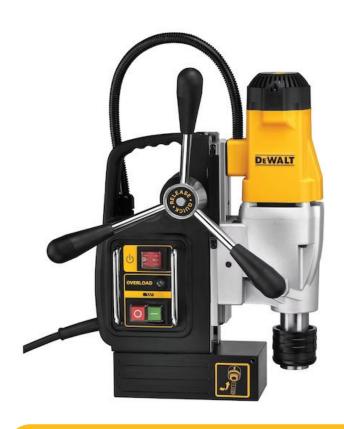

## 1200W 50mm 2 Speed Magnetic **Drill Press 220V**

MODEL# DWE1622K-B5

- Delivers high level of performance for fast, clean and accurate drilling into steel
- Compact and light weight unit which is both easy to transport and easy to position for drilling
- Overload protection with 3 stage LED indicator allows improved user control and prevents motor damage
- The universal quick release cutter holder is quick and easy to operate: no Allen key needed. It accepts any annular cutter with 19 mm round shank (Weldon) with one or more flats
- No volt switch prevents inadvertent restart after power failure
- Push button reversible press handle offers tool-free handle set-up
- 2 mechanical speeds for optimized performance

## **SPECIFICATIONS:**

| • | Power | Input | 1200 | Watts |
|---|-------|-------|------|-------|
|---|-------|-------|------|-------|

- No Load Speed......300/450 rpm
- Cutter holder....19mm Weldon Shank (3/4")
- Max cutting diameter with cutters...50 mm
- Drill point pressure......317 kg
- Clamping force......3800 N
- Length of drill stroke.....147 mm
- Weight.....14.55 kg
- Magnetic base dimensions.....180 x 84 mm
- Sound Pressure......91.5 dB(A)
- Sound Pressure Uncertainty......3 dB(A)
- Sound Power......102.5 dB(A)
- Sound Power Uncertainty......3 dB(A)