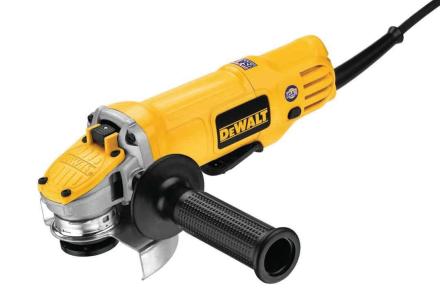

## **DEWALT DWE4120-B5**

## 115mm Small Angle Grinder 900W 220V

MODEL# DWE4120-B5

#### **FEATURES:**

- A non locking paddle switch ensures the grinder switches off automatically when the unit is released
- Independent box and spring brush holder design increases brush life
- Small girth allows user to maintain a comfortable grip, resulting in superior ergonomics
- The low profile gear case allows access to confined areas
- Fully leaded stator windings for increased motor durability
- Pop off brushes protect the armature from damage at the end of brush life resulting in greater motor durability
- Abrasion protected motor for increased durability
- Top positioned spindle lock allows maximum depth of cut
- 100% Ball bearing design increases efficiency and durability